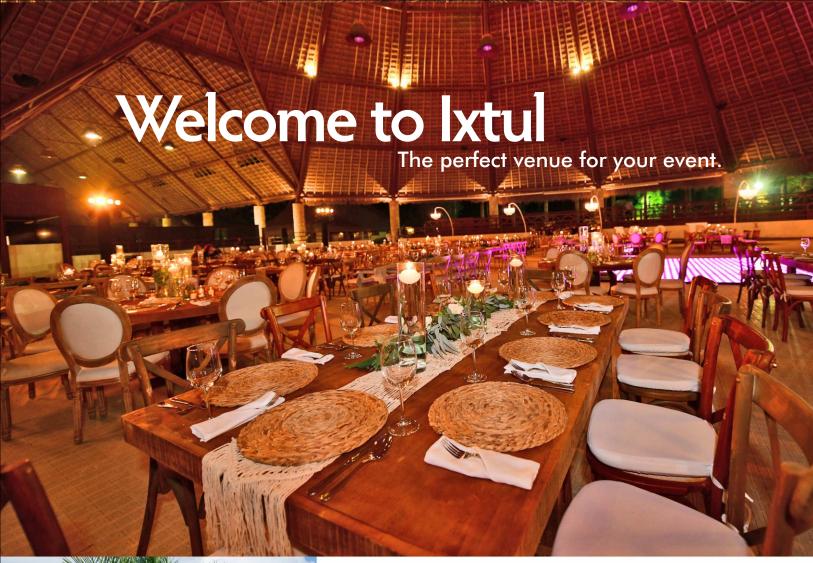

# A Real Mexican Experience

Located some 35 minutes from Cancun International Airport (CUN), Ixtul is hands down one of the best venues for wedding receptions, banquets or private corporate events in Mexican Mayan Riviera.

Professional Wedding Planners and DMCs prefer Ixtul for the privacy their clients need as well as its luxurious accommodations and lush manicured gardens. Ixtul also hosts high end Corporate Events for its impeccable service and attention to detail, all wrapped in world famous Mexican hospitality.

#### THE PREMISES AREAS

| Main Palapa and Arena | 13,519 sqft / height 125 ft | Deck / Garden  | 2,174 sqft / 17,298 sqft |
|-----------------------|-----------------------------|----------------|--------------------------|
| Chapel                | 2,196 sqft                  | Islet          | 3,552 sqft               |
| Atrium                | 5,425 sqft                  | Islet Garden   | 7,255 sqft               |
| Atrium Palapa         | 1,050 sqft                  | Stables Palapa | 2,185 sqft               |
| Rodeo Ground          | 34,250 sqft                 | Stables Garden | 10,204 sqft              |