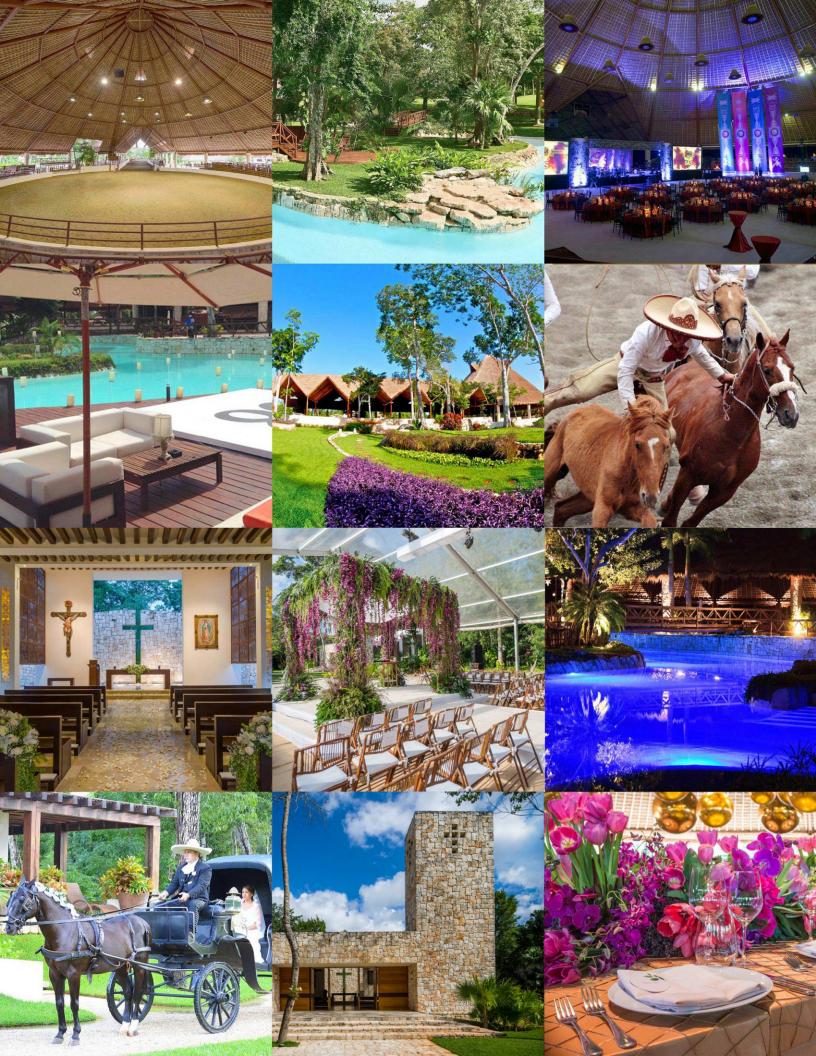

# A Real Mexican Experience

Located some 35 minutes from Cancun International Airport (CUN), Ixtul is hands down one of the best venues for wedding receptions, banquets or private corporate events in Mexican Mayan Riviera.

Professional Wedding Planners and DMCs prefer Ixtul for the privacy their clients need as well as its luxurious accommodations and lush manicured gardens. Ixtul also hosts high end Corporate Events for its impeccable service and attention to detail, all wrapped in world famous Mexican hospitality.

"Ixtul is a wonderful location that has it all, a consecrated chapel, a cocktail area around the pool, a spectacular arena for the reception as well as luxurious lodging options.

It offers an outstanding upkeep and, without a doubt, there's no other location with all these elements to achieve a top tier memorable event with a Mexican charm."

#### THE PREMISES AREAS

| Main Palapa and Arena | 13,519 sqft / height 125 ft | Deck / Garden  | 2,174 sqft / 17,298 sqft |
|-----------------------|-----------------------------|----------------|--------------------------|
| Chapel                | 2,196 sqft                  | Islet          | 3,552 sqft               |
| Atrium                | 5,425 sqft                  | Islet Garden   | 7,255 sqft               |
| Atrium Palapa         | 1,050 sqft                  | Stables Palapa | 2,185 sqft               |
| Rodeo Ground          | 34,250 sqft                 | Stables Garden | 10,204 sqft              |

#### SERVICES

Total size of the property: 69,000 m2 Dimension of areas for events: 23,500 m2 Approximate capacity: From 5 up to 2500 guests

Parking:

Enough parking slots for large-scale events

Access for suppliers and montage: Two-lane roads

# Comfort for your closest guests

We have 2 spacious and comfortable Villas for special guests and one romantic Suite for two. We know the importance of having a relaxed atmosphere so that the bride and her family prepare for that special occasion.

### OUR VILLAS AND SUITE HAVE THE FOLLOWING AMENITIES:

- Furnished terrace with sun loungers.
- Living room and Dining room.
- Equipped Kitchen
- Coffee maker.
- Refrigerator.
- Toaster
- Flat screen TVs
- Luxury bathtub in Master Suite

- King Size bed in the Master Suite.
- Queen and King Size beds in the Villas.
- 2 rooms in the Villas.
- Luxury bathroom amenities.
- Robes and slippers.
- Fans and Air Conditioning
- Access to trail bicycles.
- Use of private tennis court.