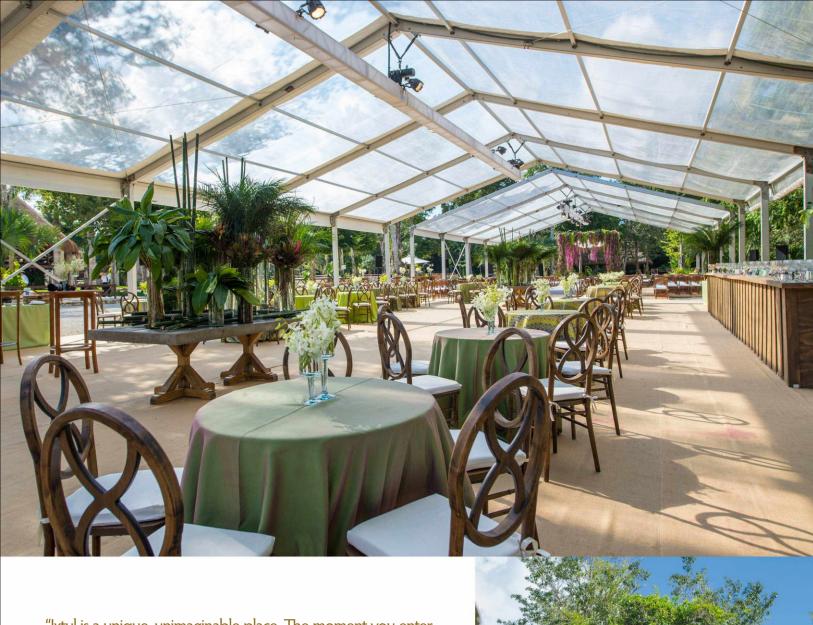

"Ixtul is a unique, unimaginable place. The moment you enter, you have the WOW factor! It is an exclusive, first class, with an impeccable maintenance location. You can develop events with different themes or the traditional Mexican party. It is a jewel in the middle of the jungle; an exclusive and private place for high level groups."

#### THE PREMISES AREAS

| Main Palapa and Arena | 13,519 sqft / height 125 ft | Deck / Garden  | 2,174 sqft / 17,298 sqft |
|-----------------------|-----------------------------|----------------|--------------------------|
| Chapel                | 2,196 sqft                  | Islet          | 3,552 sqft               |
| Atrium                | 5,425 sqft                  | Islet Garden   | 7,255 sqft               |
| Atrium Palapa         | 1,050 sqft                  | Stables Palapa | 2,185 sqft               |
| Rodeo Ground          | 34,250 sqft                 | Stables Garden | 10,204 sqft              |

#### SERVICES

Total size of the property: 69,000 m2 Dimension of areas for events: 23,500 m2 Approximate capacity: From 5 up to 2500 guests

Parking:

Enough parking slots for large-scale events

Access for suppliers and montage: Two-lane roads