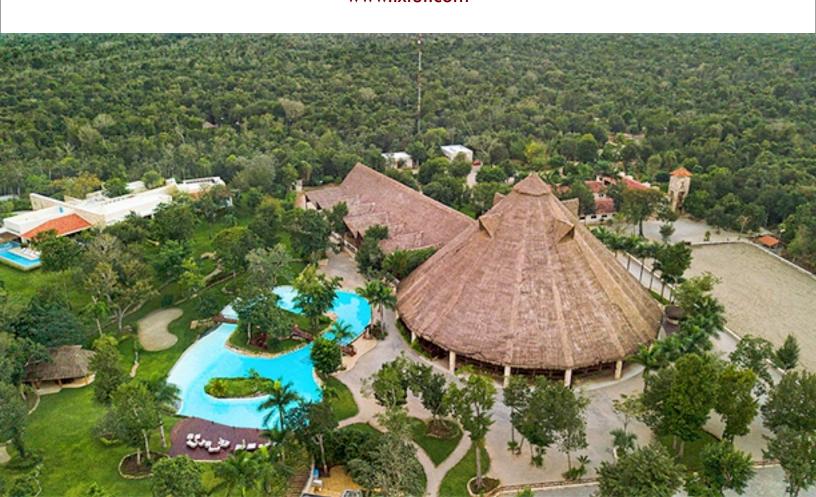

# A Real Mexican Experience

Located some 35 minutes from Cancun International Airport (CUN), Ixtul is hands down one of the best venues for wedding receptions, banquets or private corporate events in Mexican Mayan Riviera.

#### THE PREMISES AREAS

| Main Palapa and Arena | 13,519 sqft / height 125 ft | Deck / Garden  | 2,174 sqft / 17,298 sqft |
|-----------------------|-----------------------------|----------------|--------------------------|
| Chapel                | 2,196 sqft                  | Islet          | 3,552 sqft               |
| Atrium                | 5,425 sqft                  | Islet Garden   | 7,255 sqft               |
| Atrium Palapa         | 1,050 sqft                  | Stables Palapa | 2,185 sqft               |
| Rodeo Ground          | 34,250 sqft                 | Stables Garden | 10,204 sqft              |

#### SERVICES

Total size of the property: 69,000 m2 Dimension of areas for events: 23,500 m2 Approximate capacity: From 5 up to 2500 guests

Parking:

Enough parking slots for large-scale events

Access for suppliers and montage: Two-lane roads

## AREA LOCATION MAP

- 1. Main Palapa and Arena
- 2. Chapel and Atrium
- 3. Islet & Garden
- 4. Suite & Villas

- 5. Deck & Garden
- 6. Rodeo Ground
- 7. Stables Garden & Palapa
- 8. Parking Lot\*

Valladolid