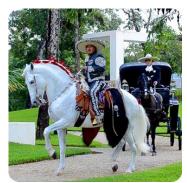

#### MEXICAN EQUESTRIAN SHOW

A colorful deployment of riding skills, folk music and intrepid *Charros* or mexican traditional cowboys. This show is the perfect complement to delight your guests in a truly Mexican experience.