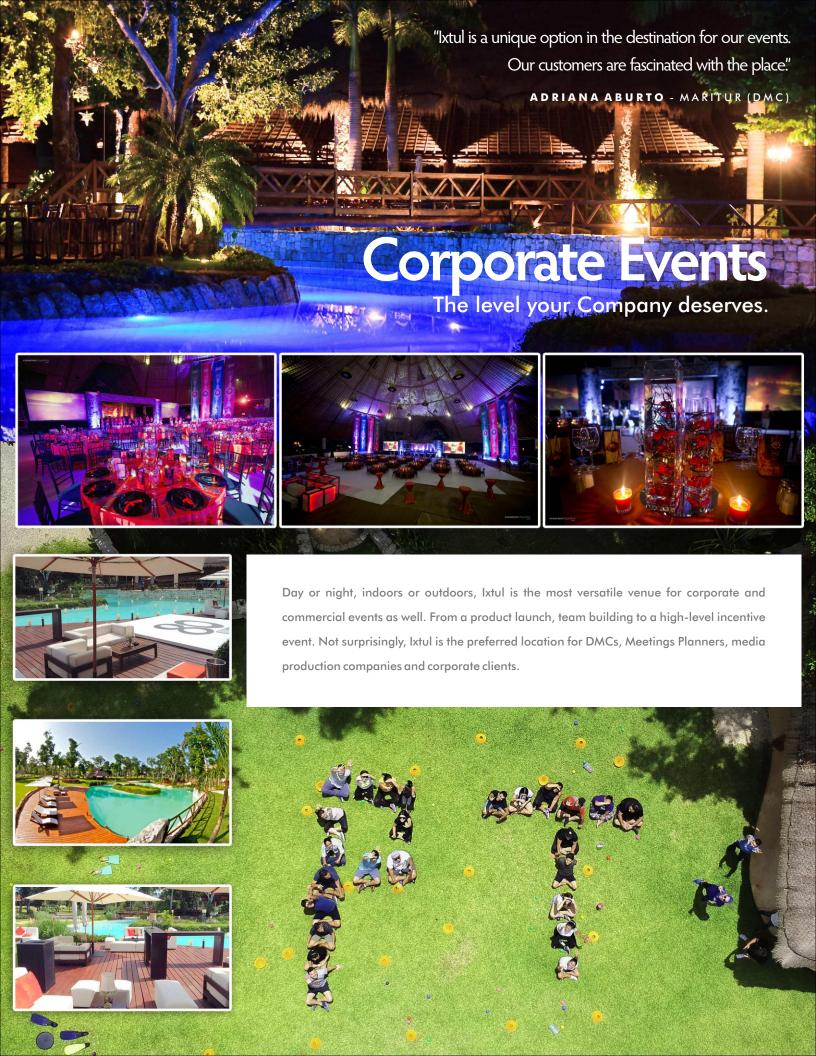

Professional Wedding Planners and DMCs prefer Ixtul for the privacy their clients need as well as its luxurious accommodations and lush manicured gardens. Ixtul also hosts high end Corporate Events for its impeccable service and attention to detail, all wrapped in world famous Mexican hospitality.

#### SERVICES

Total size of the property: 69,000 m2 Dimension of areas for events: 23,500 m2 Approximate capacity: From 5 up to 2500 guests

Parking:

Enough parking slots for large-scale events

Access for suppliers and montage: Two-lane roads