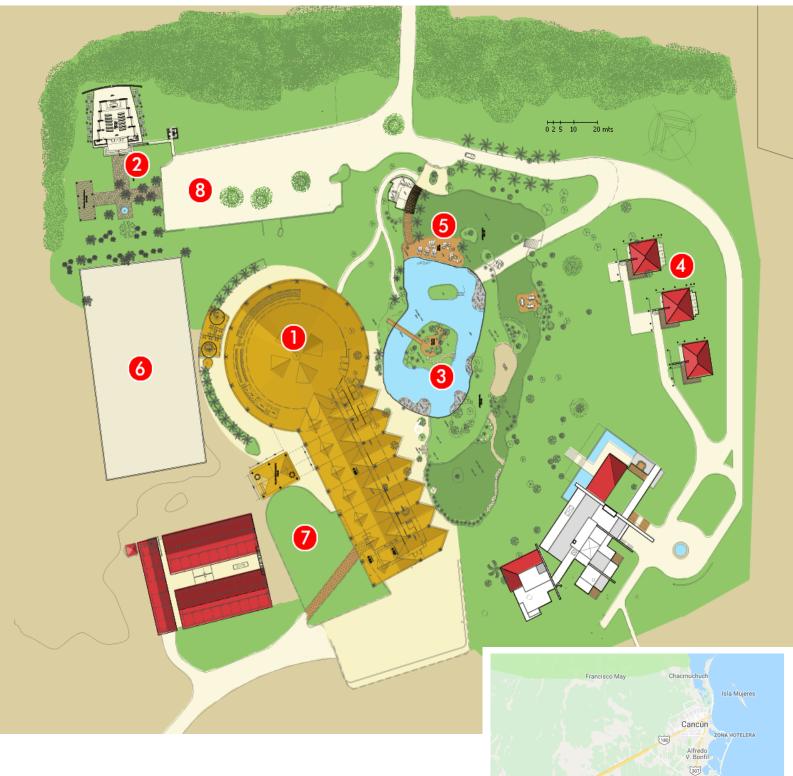

## AREA LOCATION MAP

- 1. Main Palapa and Arena
- 2. Chapel and Atrium
- 3. Islet & Garden
- 4. Suite & Villas

- 5. Deck & Garden
- 6. Rodeo Ground
- 7. Stables Garden & Palapa
- 8. Parking Lot\*

Valladolid

#### THE PREMISES AREAS

| Main Palapa and Arena | 13,519 sqft / height 125 ft | Deck / Garden  | 2,174 sqft / 17,298 sqft |
|-----------------------|-----------------------------|----------------|--------------------------|
| Chapel                | 2,196 sqft                  | Islet          | 3,552 sqft               |
| Atrium                | 5,425 sqft                  | Islet Garden   | 7,255 sqft               |
| Atrium Palapa         | 1,050 sqft                  | Stables Palapa | 2,185 sqft               |
| Rodeo Ground          | 34,250 sqft                 | Stables Garden | 10,204 sqft              |