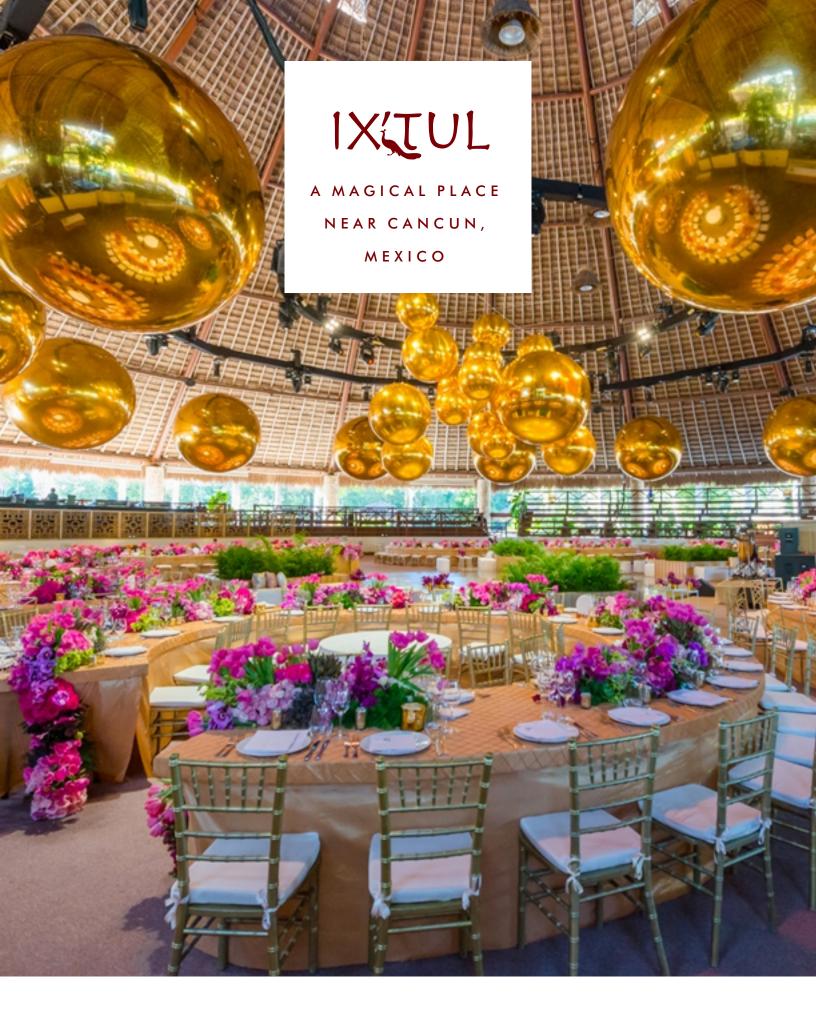

# A Real Mexican Experience

Located some 35 minutes from Cancun International Airport (CUN), Ixtul is hands down one of the best venues for wedding receptions, banquets or private corporate events in Mexican Mayan Riviera.

Professional Wedding Planners and DMCs prefer Ixtul for the privacy their clients need as well as its luxurious accommodations and lush manicured gardens. Ixtul also hosts high end Corporate Events for its impeccable service and attention to detail, all wrapped in world famous Mexican hospitality.

#### THE PREMISES AREAS

| Main Palapa and Arena | 13,519 sqft / height 125 ft | Deck / Garden  | 2,174 sqft / 17,298 sqft |
|-----------------------|-----------------------------|----------------|--------------------------|
| Chapel                | 2,196 sqft                  | Islet          | 3,552 sqft               |
| Atrium                | 5,425 sqft                  | Islet Garden   | 7,255 sqft               |
| Atrium Palapa         | 1,050 sqft                  | Stables Palapa | 2,185 sqft               |
| Rodeo Ground          | 34,250 sqft                 | Stables Garden | 10,204 sqft              |