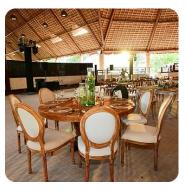

#### THE PREMISES AREAS

| Main Palapa and Arena | 13,519 sqft / height 125 ft | Deck / Garden  | 2,174 sqft / 17,298 sqft |
|-----------------------|-----------------------------|----------------|--------------------------|
| Chapel                | 2,196 sqft                  | Islet          | 3,552 sqft               |
| Atrium                | 5,425 sqft                  | Islet Garden   | 7,255 sqft               |
| Atrium Palapa         | 1,050 sqft                  | Stables Palapa | 2,185 sqft               |
| Rodeo Ground          | 34,250 sqft                 | Stables Garden | 10,204 sqft              |

#### SERVICES

Total size of the property: 69,000 m2 Dimension of areas for events: 23,500 m2 Approximate capacity: From 5 up to 2500 guests

Parking:

Enough parking slots for large-scale events

Access for suppliers and montage: Two-lane roads